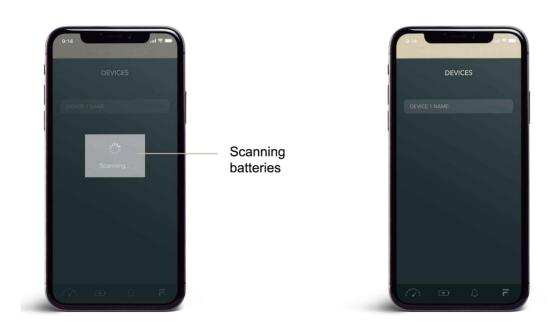

## **CONNECTING THE BATTERY**

- Make sure you are close to the battery (max. 5 m) and the Bluetooth connection on your smartphone is turned on.
- When the app is activated, it automatically searches for **NEATA LiFePo4** batteries. Found batteries are displayed on the screen. If the battery is not displayed, press "Refresh".

• Click on the battery you want to connect. The APP will automatically connect to the battery and show its data in real time.