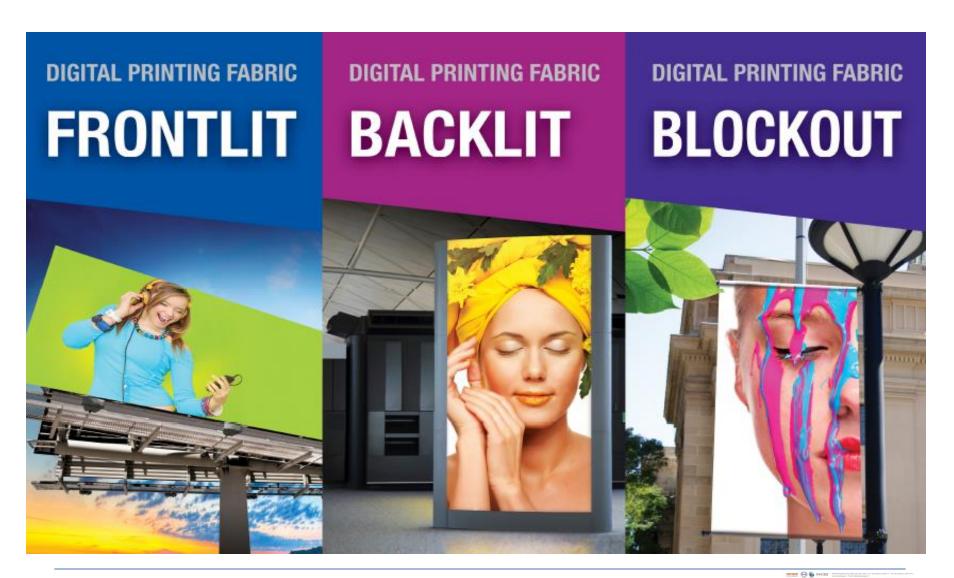

### Media III. Sign Media

#### any Sign! any Flex!

#### > Features

- Excellent Light Transmission and Even Light Distribution
- No Distortion of the Displayed Image
- Wide Compatibility with Various Digital Printers
- High Quality Printability
- Extremely Durable and Highly Elastic
- Excellent Weather Resistance
- Wide Range of options Available
  - Anti-Wicking Fabric Treatment
  - Anti-Static Treatment
  - Fluorine / Acrylic Surface Treatment
  - Fire Resistant Treatment
  - Cold Resistant Treatment
  - UV Resistant Treatment