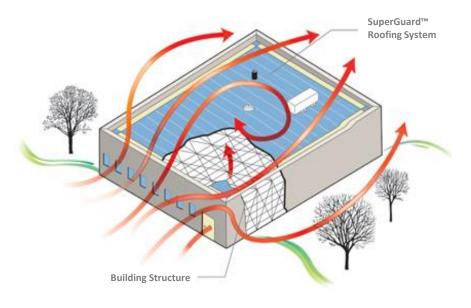

### **March 111.** Roofing

> TPO Roofing - SuperGuard™

#### > Features

- Waterproof
- UV Resistant
- Highly Durable
- Weather Resistant
- Dimensionally stable
- Wind and Puncture Resistant
- Advanced welding technology