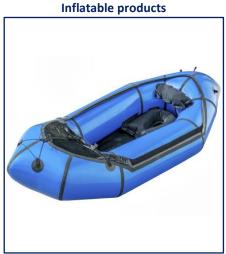

#### > Applications

- General Tarp
- Truck Tarp
- Structure Tarp
- Inflatable
- Dock Seal
- Awning
- Tent Tarp
- Transparent Tarp
- Pool & Spa
- Agricultural Fabric
- Sports & Leisure
- Container
- Movie Screen
- Geomembrane

#### Okcheon Factory (C-6)

Okcheon factory (factory II) is equipped with highly specialized manufacturing facilities. <u>Our advanced</u> manufacturing system enables the production of high quality drop stitch fabric for various inflatable products. Construction has started in February 2016 and is expected to be ready by September of the same year. The current Cheongju factory (factory II) and Okcheon factory (factory II) will undergo an expansion of 66,116m<sup>2</sup>. When ready, the total size of the factory facilities will be 86,523m<sup>2</sup>.

### **(7)** IV. Extended Product line(C-6) – Possible Applications

• Water Sports Equipment