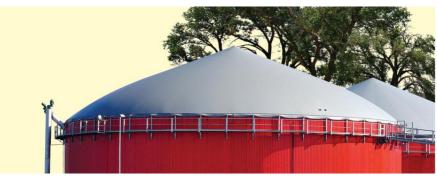

### **March 111.** Roofing

> TPO Roofing - SuperGuard™

#### > Features

- Waterproof
- UV Resistant
- Highly Durable
- Weather Resistant
- Dimensionally stable
- Wind and Puncture Resistant
- Advanced welding technology