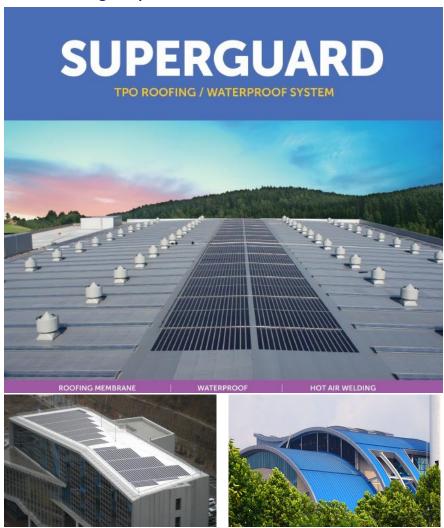

### **March 111.** Roofing

> TPO Roofing - SuperGuard™

#### > Features

- Waterproof
- UV Resistant
- Highly Durable
- Weather Resistant
- Dimensionally stable
- Wind and Puncture Resistant
- Advanced welding technology