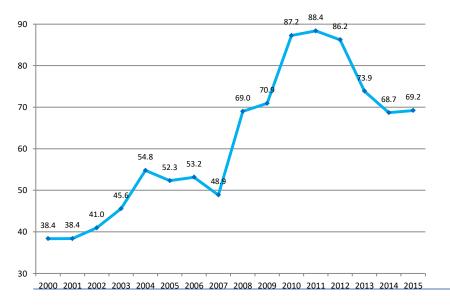

|
| Establishment       | January 6th, 1973                                                                |
| Number of Employees | 197                                                                              |
| Offices             | Headquarter Office (Seoul) Factory I, R&D Center (Cheongju) Factory II (Okcheon) |
| Subsidiaries        | Wonpoong Corp. (Malaysia)<br>V Glory Development (Hong Kong)                     |
|                     |                                                                                  |

#### > Signature Products

Sign Media

**Industrial Tarpaulin · Geomembrane** 

**EFM Products** 

**Drop Stitch Fabric Products** 

**Roofing** 

#### Business Volume (as of Dec. 31. 2015)

(Unit: Million USD)



#### > R&D Organization

**Industrial Fabric and Polymer** Research

R&D

**Green Products** 

**Calendered & Laminated Tarpaulin** and Functional Sheets



### Manufacturing Process

#### Operation

#### C-1 Plant (PVC, TPU, TPO Laminated Polyester/Glass Fiber Fabrics)

- Capacity: Approx. 2,000,000 SQM/Month
- Installation: Max. 2.46M Film Width 4 Bowl Calender, Emboss Laminating 2.2M Machine, 5 Color Printing Machine

#### C-2 Plant (PVC, TPU, TPO Laminated/Sol-Lami Polyester Fabrics)

- Capacity: Approx. 8,500,000 SQM/Month
- Installation: Banbury Mixer, 4.5M Wide 4 Bowl Calender (Max 5.7M wide), Emboss/Laminated Machine (5.5M Wide, 4.52M Wide, 3.6M Wide)

#### C-3 Plant (PVC, TPU, TPO Coated Polyester Fabrics)

- Capacity: Approx. 1,000,000 SQM/Month
- Installation: 2 Bowl Melt Coat