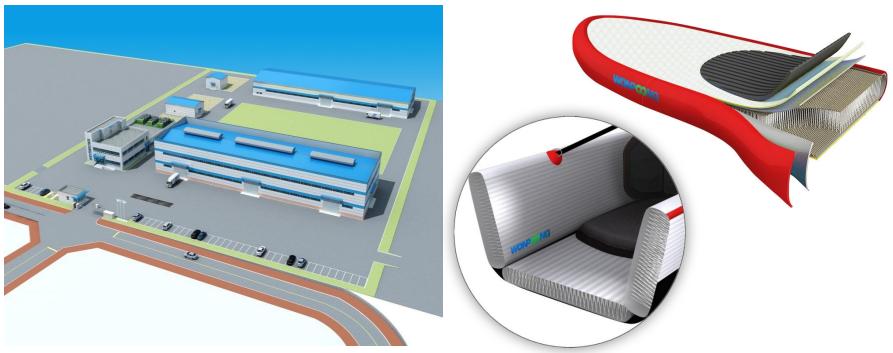

#### Okcheon Factory (C-6)

Okcheon factory (factory II) is equipped with highly specialized manufacturing facilities. <u>Our advanced</u> manufacturing system enables the production of high quality drop stitch fabric for various inflatable products. Construction has started in February 2016 and is expected to be ready by September of the same year. The current Cheongju factory (factory II) and Okcheon factory (factory II) will undergo an expansion of 66,116m<sup>2</sup>. When ready, the total size of the factory facilities will be 86,523m<sup>2</sup>.