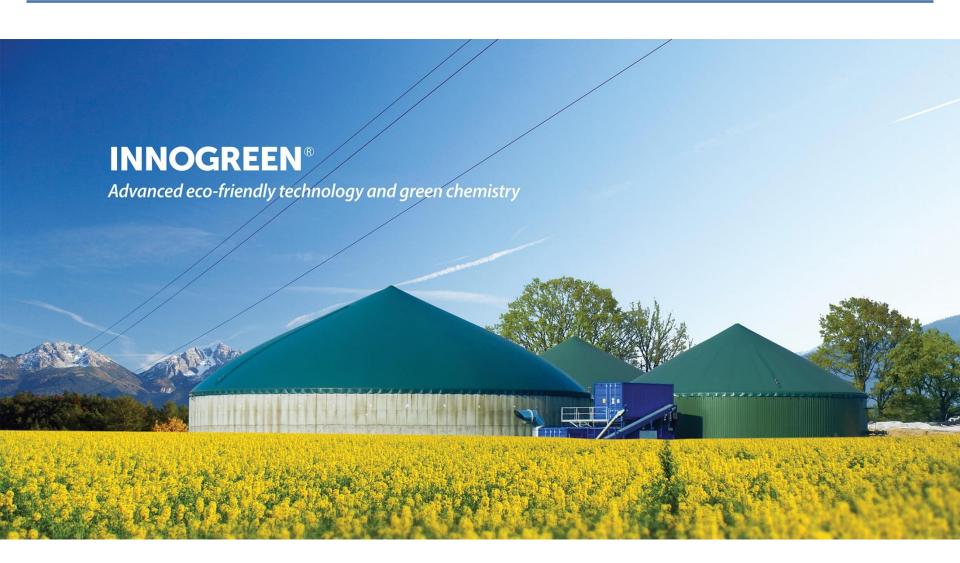

#### ➤ INNOGREEN

#### **INNOGREEN**

- With WONPOONG's advanced green technology, we have invented and obtained a patent for "INNOGREEN," the polyolefin tarpaulin composition and preparing method thereof.
- INNOGREEN provides high-quality and stable printability
- It has higher resistance to chemicals, more durability, and increased cold and weather resistance.
- It enables mechanical recycling; therefore, it can be 100% recycled and prevents the emission problem of endocrine-disrupting chemicals such as dioxin.
- Moreover, since INNOGREEN does not include PVC materials, it is mechanically recyclable and can be used as recycled secondary raw materials for other plastic products.