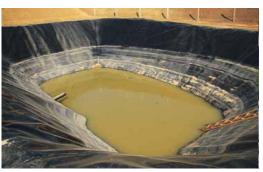

### Marie III. Geomembrane

#### Geoloy Series

#### > Features

- Highly durable
- Chemical resistant
- Water repellent
- Puncture resistant
- Dimensionally stable
- Weather proof
- Advanced welding technology

#### > Applications

- Land Fill
- Pond Liner
- Storm Water Runoff
- Municipal Wastewater Plants
- Containment
- Floor Coverings
- Oil Storage