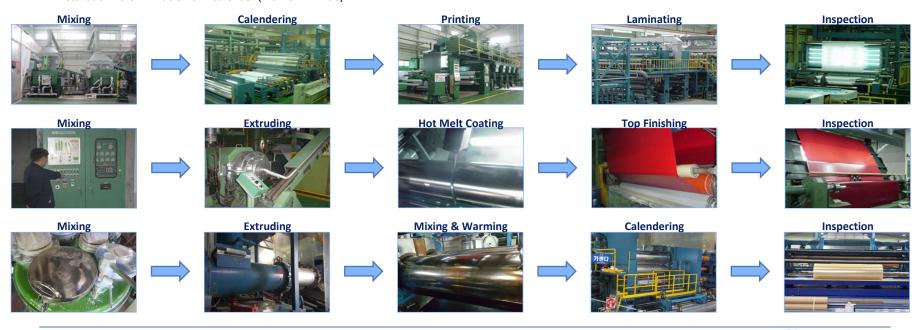

ty: Approx. 2,000,000 SQM/Month
- Installation: Max. 2.46M Film Width 4 Bowl Calender, Emboss Laminating 2.2M Machine, 5 Color Printing Machine

#### C-2 Plant (PVC, TPU, TPO Laminated/Sol-Lami Polyester Fabrics)

- Capacity: Approx. 8,500,000 SQM/Month
- Installation: Banbury Mixer, 4.5M Wide 4 Bowl Calender (Max 5.7M wide), Emboss/Laminated Machine (5.5M Wide, 4.52M Wide, 3.6M Wide)

#### C-3 Plant (PVC, TPU, TPO Coated Polyester Fabrics)

- Capacity: Approx. 1,000,000 SQM/Month
- Installation: 2 Bowl Melt Coating Machine 2,400mm, Surface/Lacquer Printing Machine 2,700mm(Acryl/PVDF)

#### C-5 Plant (PVC, TPU, TPO Calendered Film/Sheet)

- Products: Soft PVC Transparent Film/ Half-Rigid PVC Film, Non PVC Films TPO, TPU, EVA etc.
- Installation: 3.6M Wide 5 Bowl Calender (Max. 3.2M wide)







### Media III. Sign Media

#### any Sign! any Flex!

#### > Features

- Excellent Light Transmission and Even Light Distribution
- No Distortion of the Displayed Image
- Wide Compatibility with Various Digital Printers
- High Quality Printability
- Extremely Durable and Highly Elastic
- Excellent Weather Resistance
- Wide Range of options Available
  - Anti-Wicking Fabric Treatment
  - Anti-Static Treatment
  - Fluorine / Acrylic Surface Treatment
  - Fire Resistant Treatment
  - Cold Resistant Treatment
  - UV Resistant Treatment











### March 10 Page 11 Page 11 Page 11 Page 12 Page

















\*Note: Color customization and advanced treatment options are available to better suit our clients' needs

### 🗰 III. Industrial Tarpaulin







#### > Applications

- General T